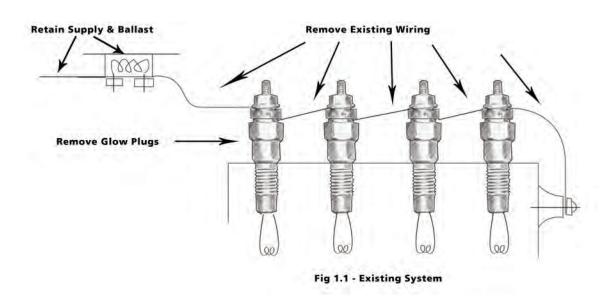

## Diesel Land Rover Pre - 1983

Instructions for changing Land Rover hair pin series wired glow plugs to parallel wired probe type glow plugs.

- 1) Remove existing wiring between ballast resistor and glow plugs also between glow plug and earth discard. (fig 1.1)
- 2) Remove existing hair pin type glow plugs from engine and discard
- 3) Fit new probe type glow plugs to engine, tighten to recommended torque.
- 4) Using new wiring supplied, wire glow plugs and ballast resistor as per fig 1.2, care should be taken to ensure that all terminal nuts are properly tightened.
- 5) Start engine using normal method.