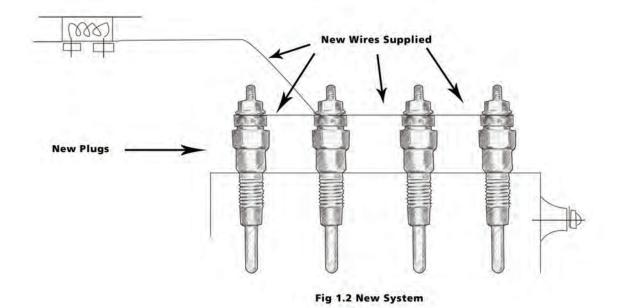

## Diesel Land Rover Pre - 1983

Instructions for changing Land Rover hair pin series wired glow plugs to parallel wired probe type glow plugs.

- 1) Remove existing wiring between ballast resistor and glow plugs also between glow plug and earth discard. (fig 1.1)
- 2) Remove existing hair pin type glow plugs from engine and discard
- 3) Fit new probe type glow plugs to engine, tighten to recommended torque.
- 4) Using new wiring supplied, wire glow plugs and ballast resistor as per fig 1.2, care should be taken to ensure that all terminal nuts are properly tightened.
- 5) Start engine using normal method.